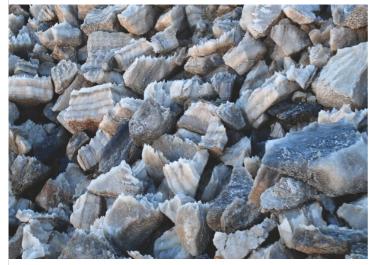

## ROCK SALT 25-kg PE bag

Salt of the Earth's Licking Lumps are multi-mineral Rock Salt Blocks harvested from the Sodom Mountain, Which is Located near the Shores of the Dead Sea.

The Salt quarry has a large supply of high-quality Rock Salt with Purity over 90%.

The Natural lumps, unique to the region, contain a wide range of minerals that are  $\approx$ .

Licking Lumps are cut into curved blocks weighing 5-8 kg, ideal for farm cattle.

Available for private label