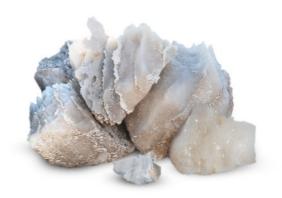

## ROCK SALT 25-kg PE bag

Salt of the Earth's Licking Lumps are multi-mineral Rock Salt Blocks harvested from the Sodom Mountain, Which is Located near the Shores of the Dead Sea.

The Salt quarry has a large supply of high-quality Rock Salt with Purity over 90%.

The Natural lumps, unique to the region, contain a wide range of minerals that are  $\approx$ .

Licking Lumps are cut into curved blocks weighing 5-8 kg, ideal for farm cattle.

Available for private label