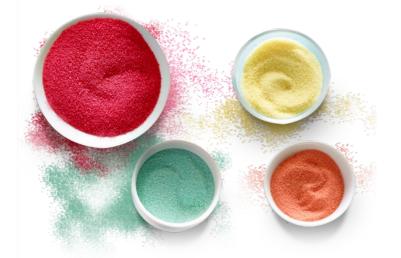

#### 250-gram shaker

salt

Low So Sea Salt Fo

Ħ

ea Salt For Kids

Irally colored with fruit and vegetable extracts 50% less sodium than regular

The naturally colored WonderSalt salt contains half the sodium of regular salt, with the same savory saltiness, so kids can reduce their sodium intake. Mother Nature supplies the 4 bright colors in every shaker—yellow, red, orange and green—extracts from friendly fruits and vegetables, such as radish, carrot, apple and lemon.

# **Packaging**

Net weight: 250 grams/8.8 oz. (62.5 grams/2.2 oz. of each color)