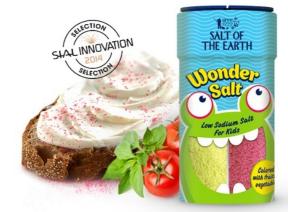

## **WONDER SALT**

#### 250-gram shaker

salt

Low So Sea Salt Fo

Ħ

ea Salt For Kids

Irally colored with fruit and vegetable extracts 50% less sodium than regular

The naturally colored WonderSalt salt contains half the sodium of regular salt, with the same savory saltiness, so kids can reduce their sodium intake. Mother Nature supplies the 4 bright colors in every shaker—yellow, red, orange and green—extracts from friendly fruits and vegetables, such as radish, carrot, apple and lemon.